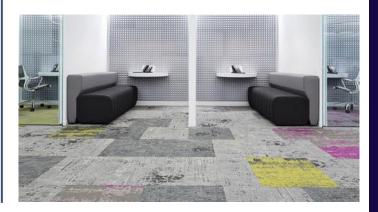

### Tandus Centiva

THE ULTIMATE FLOORING EXPERIENCE

The Tandus carpet tile range features 100% solution dyed nylon pile with a variety of backings to provide the best combination of aesthetics, performance and sustainability for your project